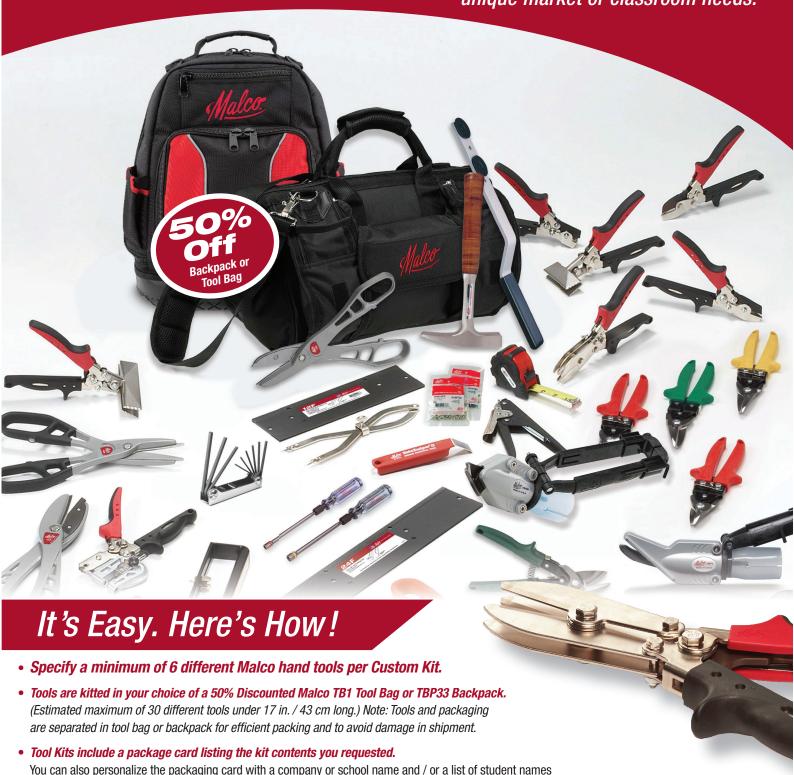

# Custom Kitting for Contractors and Trade Schools

Now you can build a custom tool kit that reflects your unique market or classroom needs.

• 10% Discount on School Orders! All Malco Custom Kits purchased for school or student use receive a 10% discount off the quoted price.

## 50% Off!

Organize your tools in an 18 pocket tool bag or 33 pocket backpack.

Choose either Tool Bag or Backpack at 50% off Trade Price when part of a Custom Tool Kit!

### Some Suggested Tool Kits by Trade