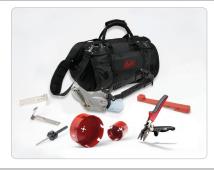

## 50% Off!

Organize your tools in an 18 pocket tool bag or 33 pocket backpack.

Choose either Tool Bag or Backpack at 50% off Trade Price when part of a Custom Tool Kit!

#### HVAC

| TB1 Tool Bag or TBP33 Backpack |                            |
|--------------------------------|----------------------------|
| C5R                            | Pipe Crimper               |
| SL1R                           | Snap Lock Punch            |
| N1R                            | Hand Notcher               |
| S2R                            | Hand Seamer                |
| S10                            | Cast Steel Seamers & Tongs |

| 12F   | Folding Tool                       |
|-------|------------------------------------|
| 18    | Divider                            |
| M2001 | Aviation Snip - left cut           |
| M2002 | Aviation Snip - right cut          |
| M14N  | 14 in. (362 mm) Alum. Pattern Snip |
|       | ( /                                |

| SH3       | Setting Hammer    |
|-----------|-------------------|
| DS2       | Duct Stretcher    |
| HW8x1/2ZG | Zip-ins 100 Pack  |
| TS1       | TurboShear        |
| HC1       | Hole Cutter       |
| BT143G    | Bit-Tips 100 pack |