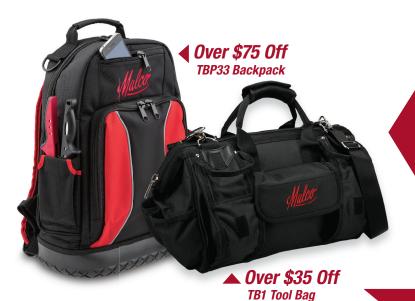

## 50% Off!

Organize your tools in an 18 pocket tool bag or 33 pocket backpack.

Choose either Tool Bag or Backpack at 50% off Trade Price when part of a Custom Tool Kit!