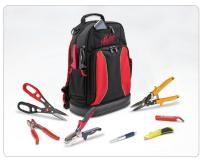

## 50% Off!

Organize your tools in an 18 pocket tool bag or 33 pocket backpack.

Choose either Tool Bag or Backpack at 50% off Trade Price when part of a Custom Tool Kit!

#### **Metal Roofing**

|                                | _                                  |  |
|--------------------------------|------------------------------------|--|
| TB1 Tool Bag or TBP33 Backpack |                                    |  |
| DB1                            | Dead Blow Hammer                   |  |
| HC1                            | Hole Cutter, Sheet Metal           |  |
| HP18KR                         | Hole Punch Kit                     |  |
| M14A                           | 14 in. Alum. Straight Snip         |  |
| M12NG                          | 12 in. Alum. Straight Snip Gripped |  |
| M2006                          | Max 2000 Left Offset Cut           |  |
|                                |                                    |  |

| M2007 | Max 2000 Right Offset Cut     |
|-------|-------------------------------|
| N2R   | Hand Notcher, 1in. Depth      |
| S6R   | 6 in. Hand Seamer             |
| SG11  | Seamer & Tongs Offset Gripped |
| TSHD  | TurboShear Heavy-Duty         |
| 18F   | 18" Folding Tool 3/8 - 1 in.  |