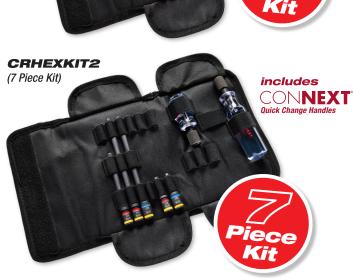

## **Specifications**

| Catalog   | Description                                                                                                                                                                                                                                                                                                            |    |
|-----------|------------------------------------------------------------------------------------------------------------------------------------------------------------------------------------------------------------------------------------------------------------------------------------------------------------------------|----|
| Number    | Description                                                                                                                                                                                                                                                                                                            |    |
| CRHEXKIT1 | Five C-RHEX® Cleanable, Reversible, Magnetic Hex Drivers with 1/4 & 5/16 in. hex sizes in 2 in. (MSHC), 4 in. (MSHMLC), and 6 in. (MSHXLC) lengths and 5/16 & 3/8 in. hex sizes in 2" (MSHC1), and 6 in. (MSHXLC1) lengths.                                                                                            | Ma |
| CRHEXKIT2 | Five C-RHEX® Cleanable, Reversible, Magnetic Hex Drivers with 1/4 & 5/16 in. hex sizes in 2 in. (MSHC), 4 in. (MSHMLC), and 6 in. (MSHXLC) lengths and 5/16 & 3/8 in. hex sizes in 2 in. (MSHC1), and 6 in. (MSHXLC1) lengths and two CONNEXT® Quick Change Handles (CONNEXT1) standard, and (CONNEXT2) Stubby handles |    |